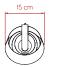

## SIZE





# REFERENCES

TINY M TINY M DIM

# COMPONENTS

Wood Veneer Shade

Black Metal Base & Handle

Black Electrical Cable with Switch: 145 cm

Black Electrical Cable with Dimming Switch: 145 cm (DIM ref.)

LIGHT SOURCE

220 - 250V

Recommended Bulb - Not Included E14 Lamp Holder LED Mini Globe DIM 5W, 470 lm\* Energy Class A\*

\*Measurements obtained by theoretical calculations at LZF using lvory White shades & recommended bulbs. Veneer Ref: 20 lvory White.

\*\* Remember to use a dimming bulb, if you order the lamp with a dimming switch

# SELECT FROM FOLLOWING

### DIMMING SYSTEM

With or without **Dimming** Switch\*\*

## WOOD VENEER FINISHES

| • | <ul><li>20 - Ivory White</li><li>21 - Natural Cherry</li></ul> | 22 - Natural Beech |
|---|---------------------------------------------------