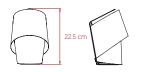

## SIZE





# REFERENCES

TINY M TINY M DIM

# COMPONENTS

Wood Veneer Shade

Black Metal Base & Handle

Black Electrical Cable with Switch: 145 cm

Black Electrical Cable with Dimming Switch: 145 cm (DIM ref.)

LIGHT SOURCE

220 - 250V

Recommended Bulb - Not Included E14 Lamp Holder LED Mini Globe DIM 5W, 470 lm\* Energy Class A\*

\*Measurements obtained by theoretical calculations at LZF using lvory White shades & recommended bulbs. Veneer Ref: 20 lvory White.

\*\* Remember to use a dimming bulb, if you order the lamp with a dimming switch

# SELECT FROM FOLLOWING

### DIMMING SYSTEM

With or without **Dimming** Switch\*\*

## WOOD VENEER FINISHES

| • | <ul><li>20 - Ivory White</li><li>21 - Natural Cherry</li></ul> | 22 - Natural Beech |
|---|-------------------------------------------------