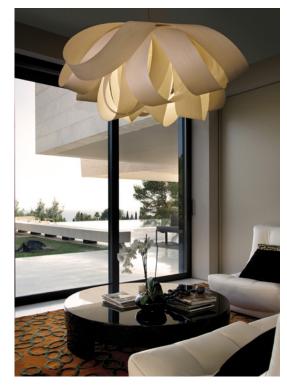

### 220 - 250V

Recommended Bulb - Not Included E27 Lamp Holder 3 LED Globe DIM 12 W, 1.860 lm\* Energy Class E

white shades & recommended bulbs. Veneer Ref: 20 Ivory White.

### RECOMMENDED WOOD VENEER FINISHES

20 - Ivory White

22 - Natural Beech

33 - Pale Rose

24 - Yellow

29 - Grey

25 - Orange 34 - Sea Blue

\*Measurements obtained by theoretical calculations at LZF using ivory