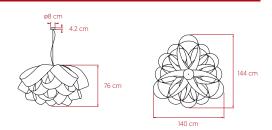

# **COMPONENTS**

Wood Veneer Shade

Nickel Metal Canopy - ø8 cm

Stainless Steel Cable: 2.5 m

Transparent Electrical Cable: 2.5 m