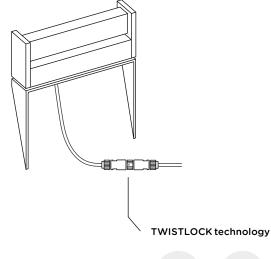

## slat spike connect

#### For unpaved beds and greens

- 1. Stick ground spikes in the ground.
- 2. Provide the electrical connection between connect plug and connect socket **aboveground**.
- The TWISTLOCK technology components snap together noticeably and audibly when connected with firm pressure (symbol arrows on aclose locks) – see figure.
- Simply turn to release the TWISTLOCK technology components again (symbol arrow on appen lock) – see figure.
- 5. Optionally fix mains cable in the ground spike.
- 6. The connect socket signals the movability of the luminaire. Please note, that a fixed installation and/or a connection with an earth-joint is only permitted in combination with the underground connection kit.
- 7. For further installation, please consider the instructions for use for IP44.de connect.