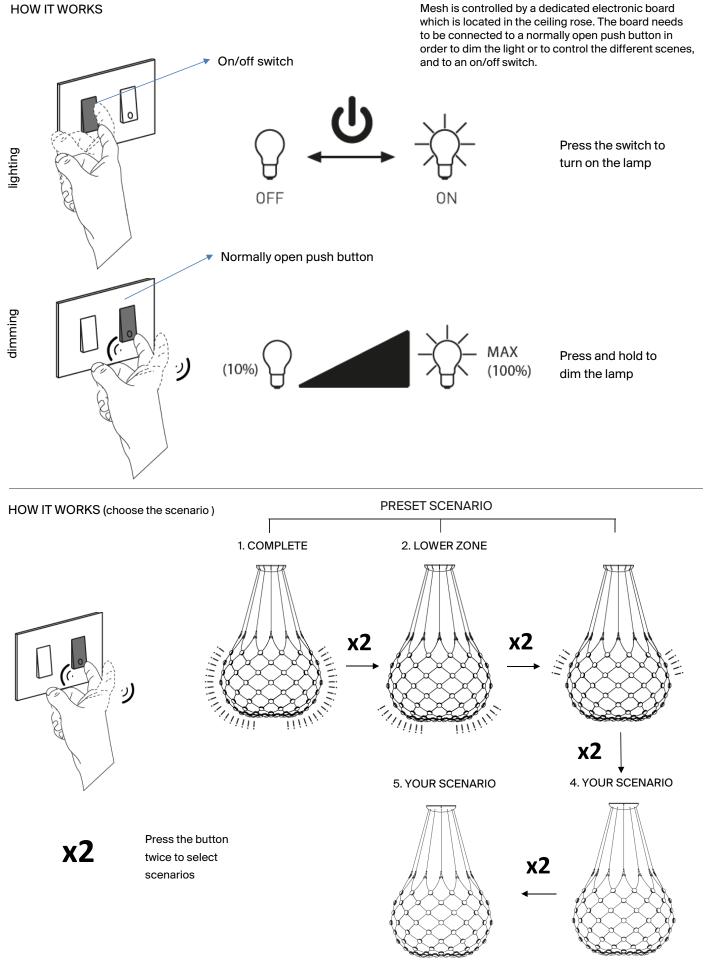

| 90 cm                               |
|                                                 |                                                                                                                                                                                                                                                                                                                             | <u>39.4"</u><br><u>100 cm</u>       |

Ceiling rose: Ø 30 x 7 cm

**LUCE PLAN** 

## **MESH** Wireless

Design Francisco Gomez Paz

HOW TO INSTALL Mesh wireless controlled by wall buttons. (This does not require uninstalling the Mesh App)





## **MESH Wireless**

Design Francisco Gomez Paz

## HOW IT WORKS