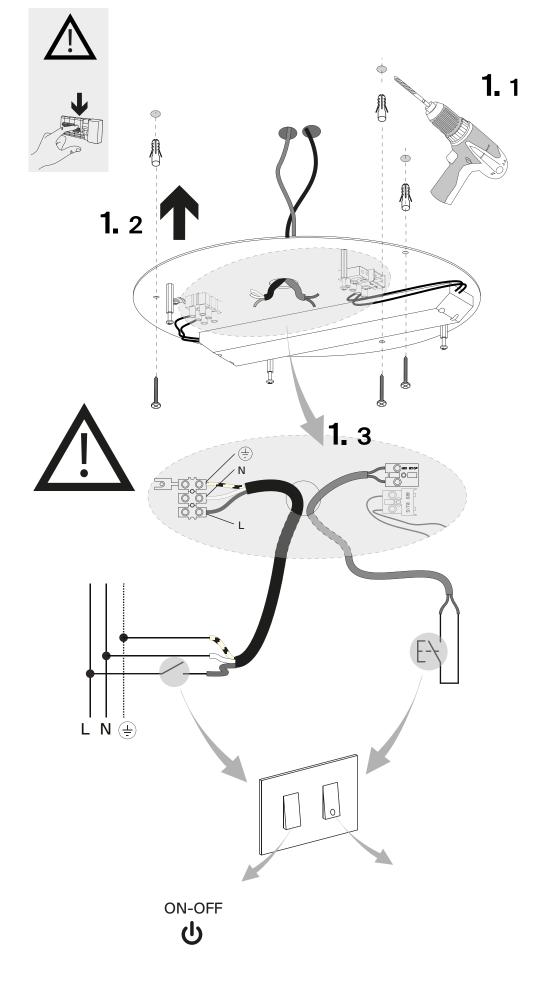

## **MESH** Wireless

Design Francisco Gomez Paz

HOW TO INSTALL Mesh wireless controlled by wall buttons. (This does not require uninstalling the Mesh App)