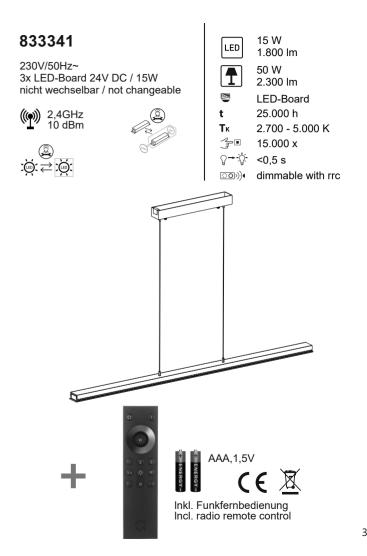

ie-efficiëntieklasse <E>.
- NO Dette produktet inneholder lyskilder i energieffektivitetsklasse <E>.
- PL Produkt ten zawiera źródła światła o klasie efektywności energetycznej <E>.
- **PT** Este produto contém fontes de luz da classe de eficiência energética <E>.
- RO Acest produs conține surse de lumină din clasa de eficiență energetică <E>.
- Данное изделие содержит источники света класса энергоэффективности <E>.
- **SK** Tento výrobok obsahuje svetelné zdroje triedy energetickej efektivity <E>.
- **SL** Ta izdelek vsebuje viri svetlobe razreda energijske učinkovitosti <E>.
- SR Ovaj proizvod sadrži izvori svjetlosti energetske klase <E>.
- SV Denna produkt innehåller ljuskällor i energieffektivitetsklass <E>.
- TR Bu ürün, enerji verimliliği sınıfına sahip ışık kaynakları içerir <E>.



## 1 | Montage / fitting