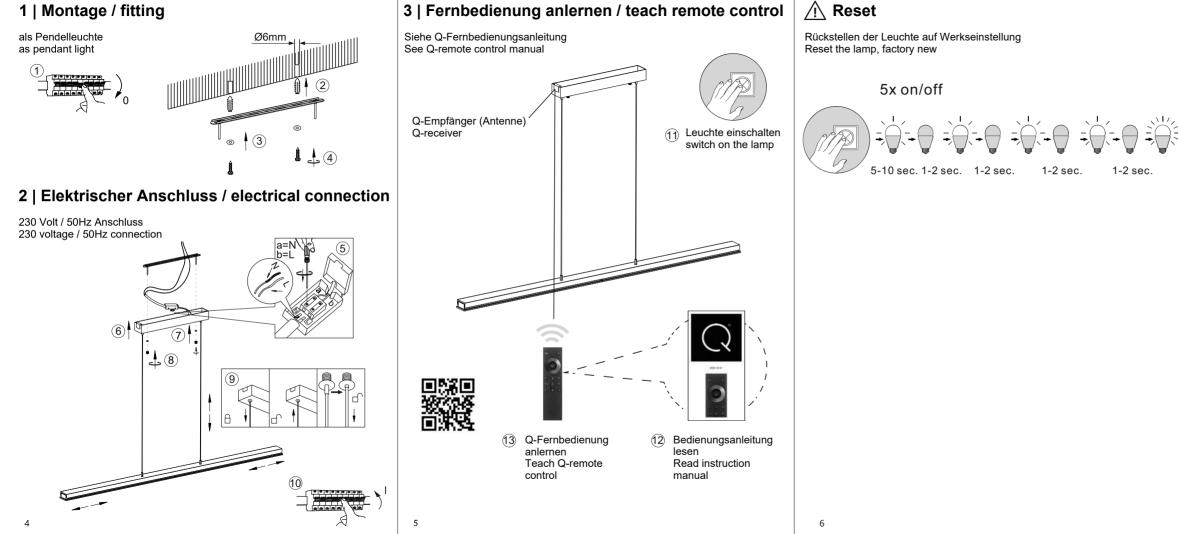

NO Dette produktet inneholder lyskilder i energieffektivitetsklasse <E>.
- PL Produkt ten zawiera źródła światła o klasie efektywności energetycznej <E>.
- **PT** Este produto contém fontes de luz da classe de eficiência energética <E>.
- RO Acest produs conține surse de lumină din clasa de eficiență energetică <E>.
- Данное изделие содержит источники света класса энергоэффективности <E>.
- **SK** Tento výrobok obsahuje svetelné zdroje triedy energetickej efektivity <E>.
- **SL** Ta izdelek vsebuje viri svetlobe razreda energijske učinkovitosti <E>.
- SR Ovaj proizvod sadrži izvori svjetlosti energetske klase <E>.
- SV Denna produkt innehåller ljuskällor i energieffektivitetsklass <E>.
- TR Bu ürün, enerji verimliliği sınıfına sahip ışık kaynakları içerir <E>.



## 1 | Montage / fitting